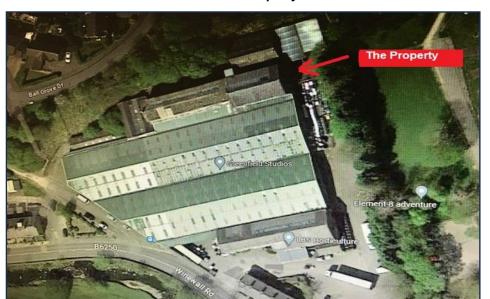

Trevor Dawson, Commercial Property Consultants, is a trading name of Trevor Dawson Ltd. A company registered in England and Wales. Registered office at Capricorn House. Registered number 09533426

Aerial View of Property