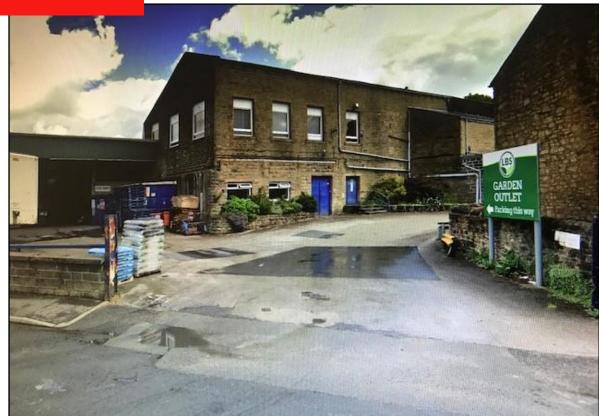

# LOCATION

Leave the A6068 Byron Road to the east of Colne centre at the Keighley Road roundabout and follow the B6250 Cotton Tree Lane towards Trawden. The LBS Horticulture centre and its Garden Outlet (signed) is on the left.

The subject accommodation is to the rear of the building, past the Garden Outlet at the end of the building.