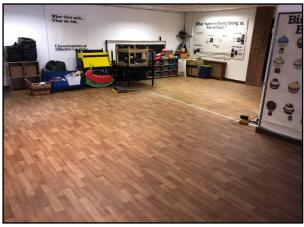

#### **DESCRIPTION**

There is a double frontage to King Street and the property is of brick construction with an enclosed front entrance yard.

Internally the premises offer a predominantly open plan working and function area with staff amenity, toilets and private offices. There is a cellar which provides excellent storage and has previously been used as a workshop. There is an electrically operated hot water central heating system, wood laminate flooring and suspended ceilings with recessed lighting.

Adaptions have been made to improve accessibility. Until recently the premises have traded as a nursery although it is thought other uses including retail, office and training centre would be possible, subject to any necessary consents.