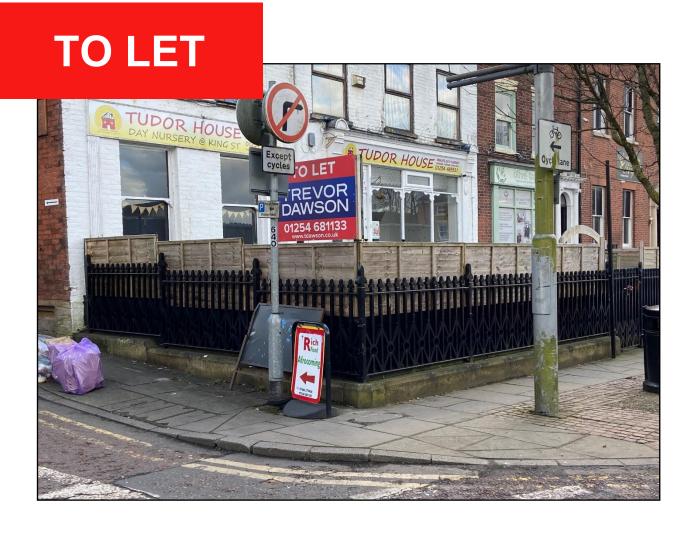

# 35 KING STREET/6 HEATON STREET BLACKBURN BB2 2DH

- Town Centre former nursery premises with immediate availability
- Suitable for alternative uses including retail, training centre, office and leisure
- Ground floor 2,535 sq. ft., staff amenity 236 sq. ft. plus workshop 980 sq. ft.

#### **LOCATION**

Occupying a corner position fronting King Street at its junction with Heaton Street, adjacent to the Kings Court Business Centre. The surrounding area is a mixture of retail, offices and tertiary users. The Town Centre is within two minutes' walking distance.

#### **LEASE TERMS**

Available immediately on the transfer of a six year lease with three years unexpired. It may be possible to agree terms for a longer lease subject to the ingoing tenant's requirements.