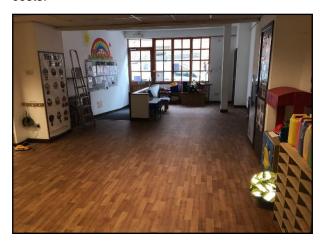

#### **DESCRIPTION**

There is a double frontage to King Street and the property is of brick construction with an enclosed front entrance yard.

Internally the premises offer a predominantly open plan working and function area with staff amenity, toilets and private offices. There is a cellar which provides excellent storage and has previously been used as a workshop. There is an electrically operated hot water central heating system, wood laminate flooring and suspended ceilings with recessed lighting.

Adaptions have been made to improve accessibility. Until recently the premises have traded as a nursery although it is thought other uses including retail, office and training centre would be possible, subject to any necessary consents.