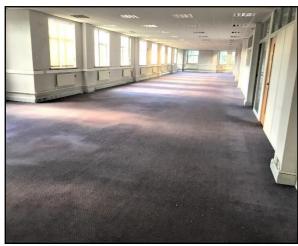

The substantial site offers considerable potential for a letting of the whole floor or a split subject to agreement of terms. The suite is currently presented in shell condition and is immediately available for quality specification fit-out to incorporate new carpets, air conditioning, suspended ceiling with LED lighting complemented by separate meeting/training room, kitchen, WCs and break out areas.

#### **ACCOMMODATION**

The net floor area is approximately 7,000 sq. ft.