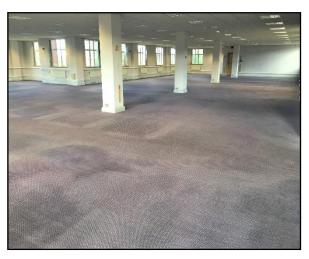

The substantial site offers considerable potential for a letting of the whole floor or a split subject to agreement of terms. The suite is currently presented in shell condition and is immediately available for quality specification fit-out to incorporate new carpets, air conditioning, suspended ceiling with LED lighting complemented by separate meeting/training room, kitchen, WCs and break out areas.

#### **ACCOMMODATION**

The net floor area is approximately 7,000 sq. ft.