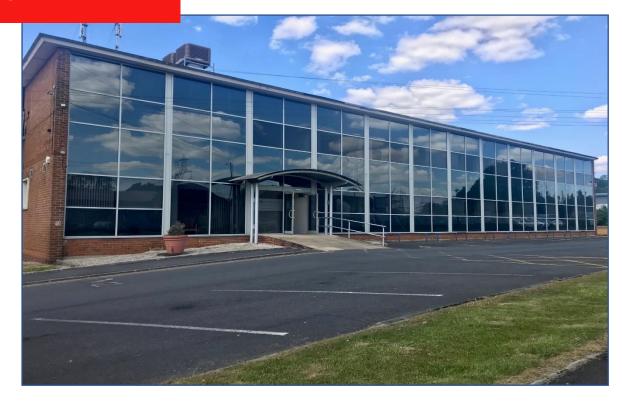

## J8, M65, TIME TECHNOLOGY PARK BLACKBURN ROAD SIMONSTONE BURNLEY BB12 7NQ

- Two storey offices with superb parking
- J8, M65
- Feature glazed elevations
- 24 hour security
- 728 sq.m. (7,836 sq.ft.)

#### **DESCRIPTION**

The property comprises excellent high quality two storey office accommodation benefitting from warm air heating, carpeted floors, reception area and ample on-site reserved parking.