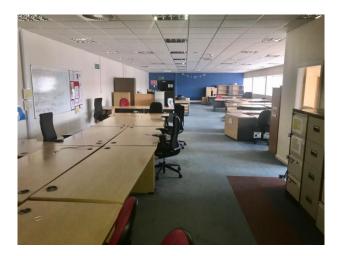

#### **DESCRIPTION**

The property comprises excellent high quality two storey office accommodation benefitting from warm air heating, carpeted floors, reception area and ample on-site reserved parking.

#### **ACCOMMODATION**

The accommodation is as follows:

| Ground Floor      |           |              |
|-------------------|-----------|--------------|
| Offices & Amenity | 363 sq.m. | 3,908 sq.ft. |
| First Floor       |           |              |
| Offices           | 365 sq.m. | 3,926 sq.ft. |
| Total Area        | 728 sq.m. | 7,836 sq.ft. |