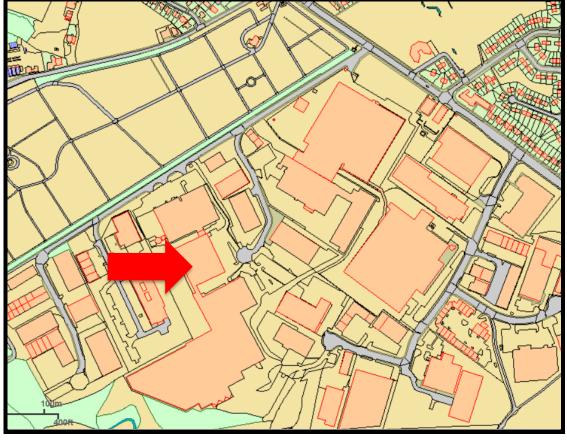

## **LOCATION**

Situated within the well established Billington Road Industrial Estate off Rossendale Road equidistant between Junctions 9 & 10 of the M65 motorway.

Occupiers in the vicinity include Veka Plc and Warburtons.