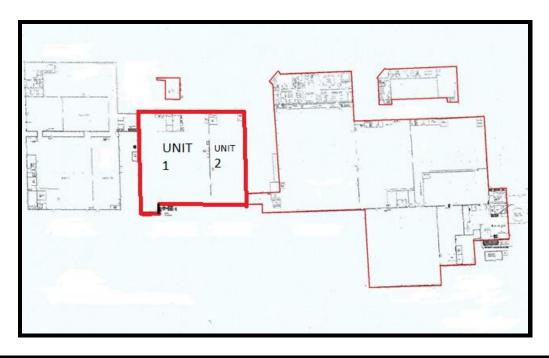

UNITS 1 AND 2
ORIENT BUSINESS PARK
BILLINGTON ROAD
BURNLEY
LANCASHIRE
BB11 5UB

# **ACCOMMODATION**

**UNIT ONE** 

Ground Floor 2,769 sq.m. 29,806 sq.ft.
First Floor Offices 123 sq.m. 1,324 sq.ft.
UNIT TWO 1,340 sq.m. 14,424 sq.ft.

TOTAL GIA 4,232 SQ.M. 45,554 SQ.FT.