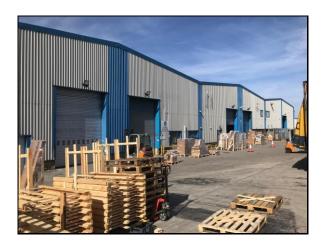

UNITS 1 AND 2
ORIENT BUSINESS PARK
BILLINGTON ROAD
BURNLEY
LANCASHIRE
BB11 5UB

# **DESCRIPTION**

Units 1 and 2 comprise part of a series of intercommunicating portal frame units all providing an eaves height of approximately 6m. There is an integral two storey office block to the frontage of part of the property.