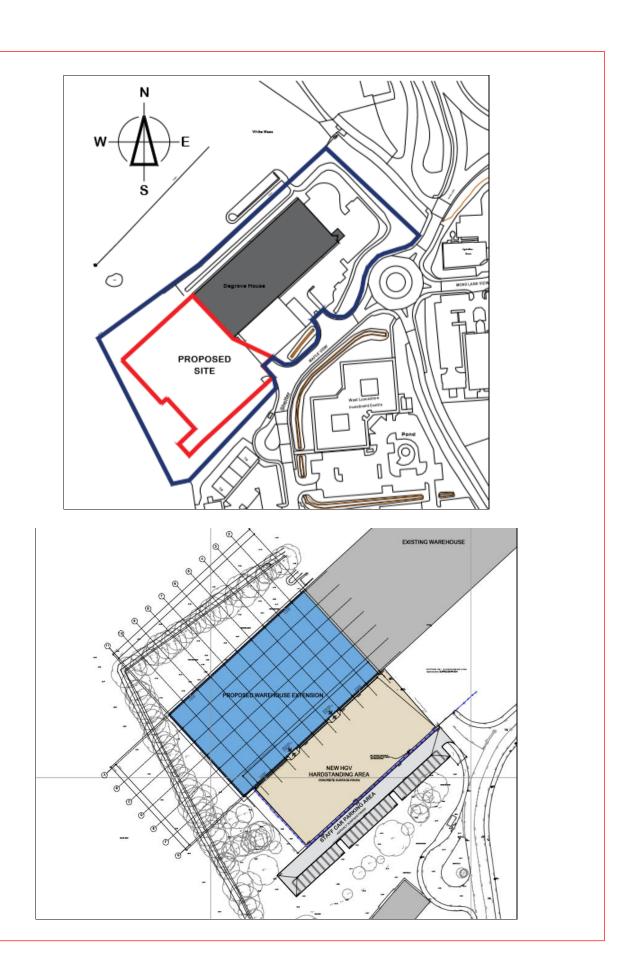

#### **LOCATION**

Situated immediately off Junction 4 of the M58 within White Moss Business Park.

The M58 is one of the main motorway links into Liverpool from the M6. White Moss Business Park is approximately two miles to the South of Skelmersdale and four miles from Junction 26 of the M6.

#### **DESCRIPTION**

New build warehouse / manufacturing facility of portal frame construction clad externally in insulated profile sheet metal. Access to the property is via two loading doors on the front elevation. Internally concrete floor, eaves height of approximately 8m.

To the front of the building is an extensive concrete yard area with a further tarmacadam surfaced car park for approximately 30 vehicles.

The property will be constructed to a shell finish ready for occupier fit out. If the property is leased then the landlord is prepared to agree a landlord's fit out subject to terms agreed.