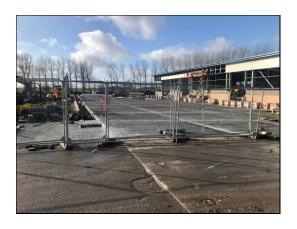

To the front of the building is an extensive concrete yard area with a further tarmacadam surfaced car park for approximately 30 vehicles.

The property will be constructed to a shell finish ready for occupier fit out. If the property is leased then the landlord is prepared to agree a landlord's fit out subject to terms agreed.