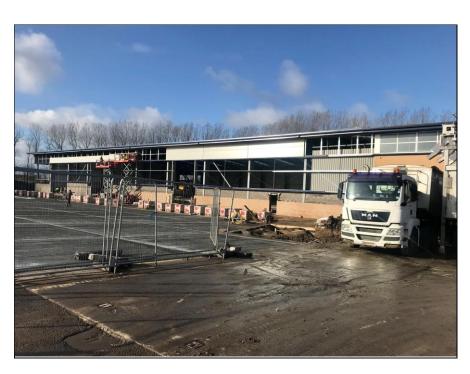

#### **DESCRIPTION**

New build warehouse / manufacturing facility of portal frame construction clad externally in insulated profile sheet metal. Access to the property is via two loading doors on the front elevation. Internally concrete floor, eaves height of approximately 8m.

To the front of the building is an extensive concrete yard area with a further tarmacadam surfaced car park for approximately 30 vehicles.

The property will be constructed to a shell finish ready for occupier fit out. If the property is leased then the landlord is prepared to agree a landlord's fit out subject to terms agreed.