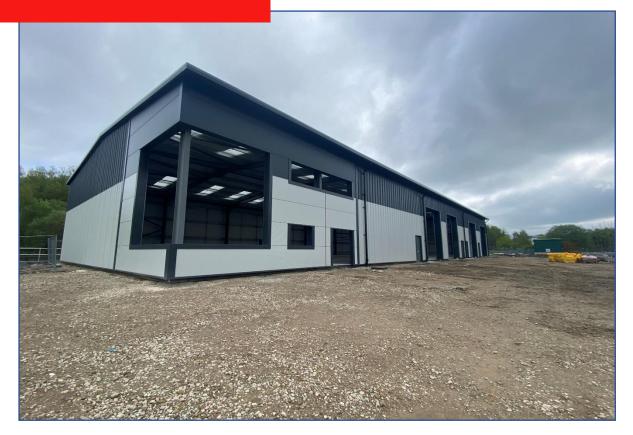

## UNIT ONE SPRING GARDENS BUSINESS PARK SPRING GARDENS ROAD COLNE BB8 8AL

- Available September 2024
- New Industrial/Warehouse Premises
- 11/2 Miles from Junction 14, M65
- Edge of Colne Town Centre
- 929 sq.m. (10,000 sq. ft.)

#### **DESCRIPTION**

Planning consent has been granted for a new industrial/warehouse development with Phase One providing two industrial units.

The units will be built to a shell with occupiers fit outs available via separate negotiation.

Each unit will benefit from frontal loading with ample car parking and loading areas. Other opportunities are available within the development on a design and build basis.