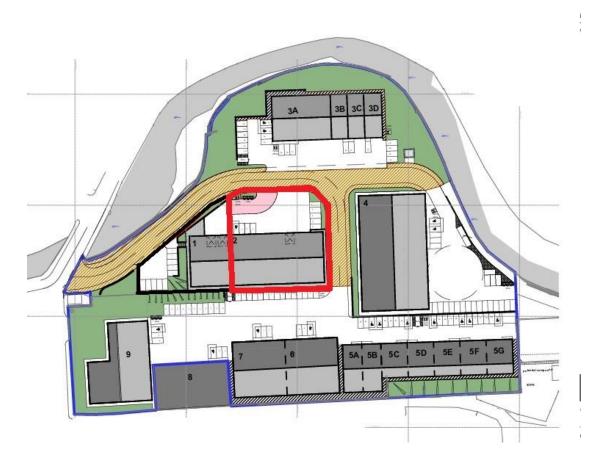

#### **ACCOMMODATION**

| Unit One | 929 sq.m. | 10,000 sq.ft |
|----------|-----------|--------------|
| Unit Two | SOLD      |              |
| Unit 3A  | SOLD      |              |
| Unit 3B  | SOLD      |              |
| Unit 3C  | SOLD      |              |
| Unit 3D  | SOLD      |              |

All areas quoted are gross internal.

Further units are available on site as per the attached plan.

Further details available in respect of Plot 4.