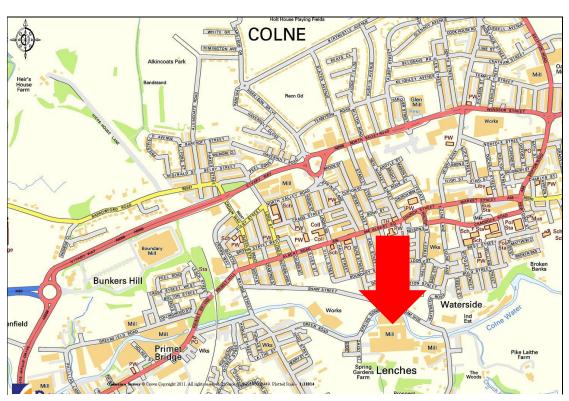

## UNIT ONE SPRING GARDENS BUSINESS PARK SPRING GARDENS ROAD COLNE BB8 8AL

- Available September 2024
- New Industrial/Warehouse Premises
- 11/2 Miles from Junction 14, M65
- Edge of Colne Town Centre
- 929 sq.m. (10,000 sq. ft.)

#### **LOCATION**

Situated at the edge of Colne town centre approximately  $1\frac{1}{2}$  miles from Junction 14 of the M65.

Colne town centre and all its amenities are within half a mile. The development links with the A56 the main arterial route into Colne from the M65 with access from Shaw Street or Spring Gardens Road.