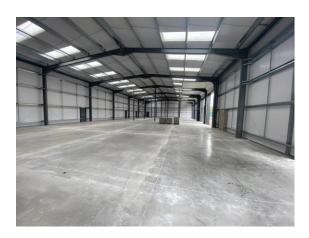

#### **DESCRIPTION**

Planning consent has been granted for a new industrial/warehouse development with Phase One providing two industrial units.

The units will be built to a shell with occupiers fit outs available via separate negotiation.

#### **ACCOMMODATION**

| Unit One | 929 sq.m. | 10,000 sq.ft |
|----------|-----------|--------------|
| Unit Two | SOLD      |              |
| Unit 3A  | SOLD      |              |
| Unit 3B  | SOLD      |              |
| Unit 3C  | SOLD      |              |
| Unit 3D  | SOLD      |              |