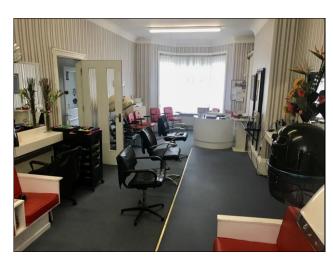

#### **DESCRIPTION**

Ground floor hairdressing salon within a mid terrace stone built property of traditional construction.

Access to the property is from a communal corridor with the property providing open plan accommodation with rear kitchen and w.c.

#### **PLANNING**

The property was last used as a hairdressing salon. The property would suit retail or professional office use. It is the ingoing tenant's responsibility to verify that their intended use is acceptable to the Local Planning Authority.