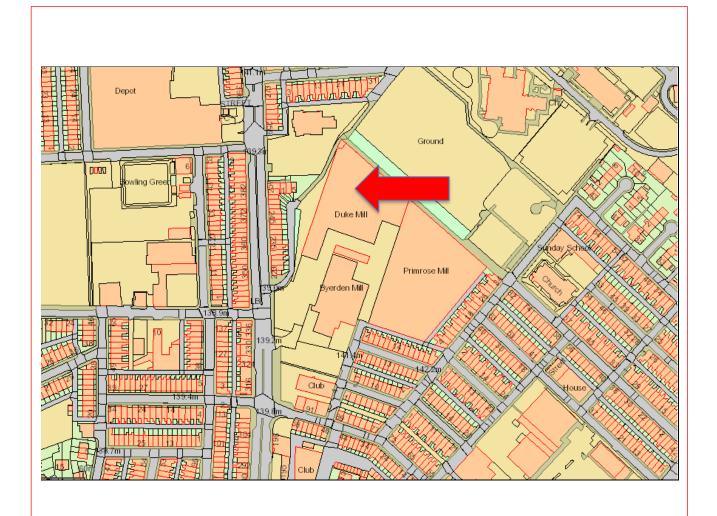

DUKE MILL
MARTIN STREET
BURNLEY
BB10 1SH

#### **LOCATION**

The property is situated approximately half mile east of Burnley on Colne Road (A682). The premises are also within two miles from Junction 10 of the M65.