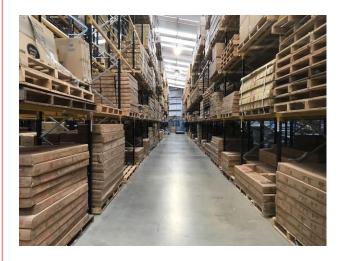

Internally the warehouse is open plan with the exception of a reception, office, w.c. and kitchen facilities.

Loading is via both tailgate and drive in access from a private yard.

#### **ACCOMMODATION**

Gross Internal Floor Area 4,079.24 sq.m. (43,910 sq.ft.)