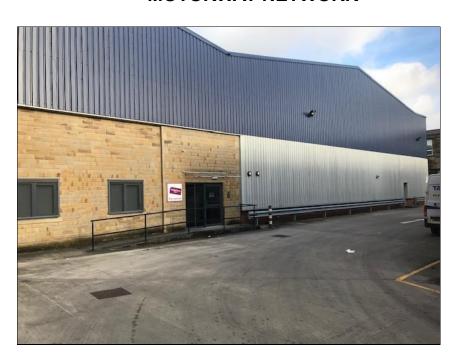

#### **DESCRIPTION**

The property comprises of a modern purpose built high bay steel portal warehouse with loading bays. The property is finished part in natural stone together with profile cladding above and to the walls and roof.

Internally the warehouse is open plan with the exception of a reception, office, w.c. and kitchen facilities.

Loading is via both tailgate and drive in access from a private yard.