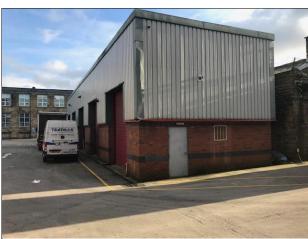

#### **DESCRIPTION**

The property comprises of a modern purpose built high bay steel portal warehouse with loading bays. The property is finished part in natural stone together with profile cladding above and to the walls and roof.

Internally the warehouse is open plan with the exception of a reception, office, w.c. and kitchen facilities.

Loading is via both tailgate and drive in access from a private yard.