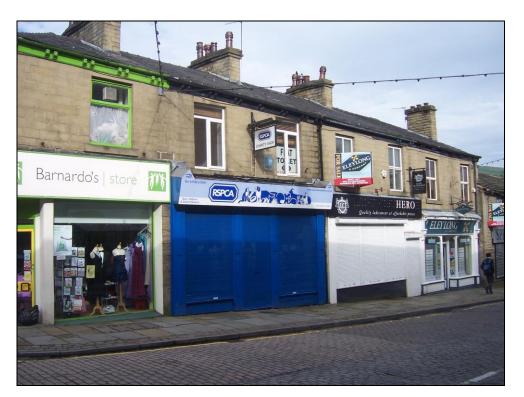

#### **LOCATION**

Situated on Bank Street the main thoroughfare through Rawtenstall town centre which is home to many national and specialist local retailers.

To the rear of the property is one of the main town centre public car parks with adjacent occupiers including Ryder & Dutton, Barnardos and Spex Opticians.

#### **DESCRIPTION**

Ground floor retail premises within a two storey stone built property. The ground floor provides open plan sales accommodation with rear access to the cellar which can be utilised for storage purposes. W.C. within the basement.

The shop benefits from a protective roller shutter to the shop front.