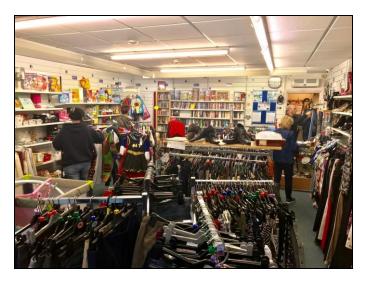

#### **DESCRIPTION**

Ground floor retail premises within a two storey stone built property. The ground floor provides open plan sales accommodation with rear access to the cellar which can be utilised for storage purposes. W.C. within the basement.

#### ACCOMMODATION

| Shop Width       | 5.26m       | 17'3"      |
|------------------|-------------|------------|
| Shop Depth       | 7.92m       | 26'0"      |
| Sales Area       | 41.71 sq.m. | 449 sq.ft. |
| Basement Storage | 33.09 sq.m. | 365 sq.ft. |
| Basement w.c.    |             |            |