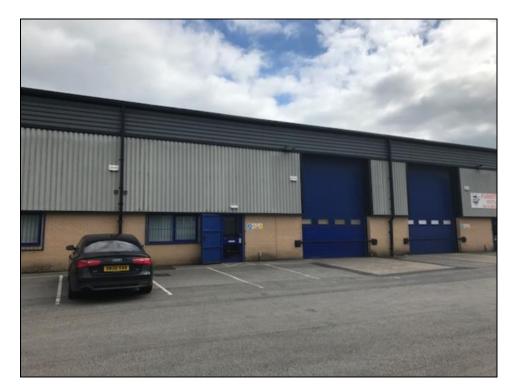

### UNIT 10 EMPIRE BUSINESS PARK BURNLEY BB12 6LT

#### **DESCRIPTION**

The property comprises a self contained modern steel portal frame industrial / warehouse unit.

The property has steel profile walls and a roof which incorporates clear panels. Access to the unit is provided via a personnel door and large roller shutter door with w.c. and amenity facilities.

The eaves height is approximately 6m and externally there is a shared parking and loading area.