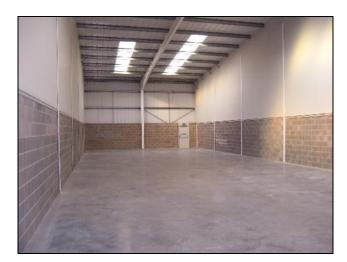

#### **DESCRIPTION**

The property comprises a self contained modern steel portal frame industrial / warehouse unit.

The property has steel profile walls and a roof which incorporates clear panels. Access to the unit is provided via a personnel door and large roller shutter door with w.c. and amenity facilities.

The eaves height is approximately 6m and externally there is a shared parking and loading area.

#### **ACCOMMODATION**

| Unit 10 | 371.60 sq.m. | 4,000 sq.ft. |
|---------|--------------|--------------|