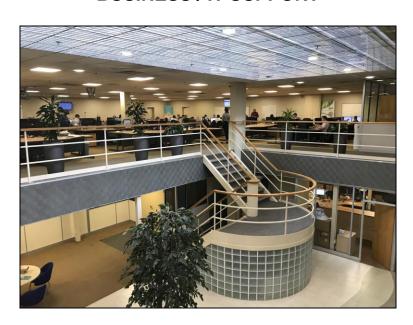

### **OFFICE / CALL CENTRE SUITES**

- **◆ 24/7 MANNED SECURITY GATE** 
  - **♦ EXTENSIVE PARKING**
  - **♦ EASY MOTORWAY ACCESS** 
    - ♦ ON SITE RESTAURANT BUSINESS / IT SUPPORT

J8, M65
TIME TECHNOLOGY PARK
BLACKBURN ROAD
SIMONSTONE
BURNLEY
BB12 7TY

#### **DESCRIPTION**

Four styles of offices as follows:

Serviced offices from 210 sq.ft. with furniture. Options: air conditioning, IT, telephone system.

Self contained office suites from 200 sq.ft. to 3,000 sq.ft. accessed through reception 2. Shared staff rest area, meeting room. Options: IT, telephone system, furniture.

Call Centre suites to 300 seats. Fully furnished with contact / call centre desks, air conditioning, telephone system, staff rest area.

Units 22 (772 sq.ft.) at £605 plus VAT per month to include service charge and Unit 23 (725 sq.ft.) at £568 plus VAT per month to include service charge. These two suites of offices, which can be combined, are located at the front of the park.