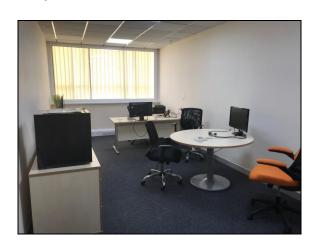

#### **DESCRIPTION**

Four styles of offices as follows:

Serviced offices from 210 sq.ft. with furniture. Options: air conditioning, IT, telephone system.

Self contained office suites from 200 sq.ft. to 3,000 sq.ft. accessed through reception 2. Shared staff rest area, meeting room. Options: IT, telephone system, furniture.