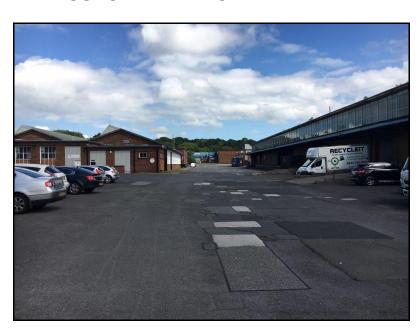

#### LOCATION

Situated on Blackburn Road (A678) adjacent to the J8, M65 access road and Padiham by-pass (A6068) junction.

Yard areas for parking and loading together with a large car park at the rear of the site.