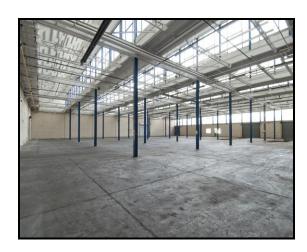

#### **DESCRIPTION**

Warehousing storage and manufacturing units within a secured Business Park site. Delivery by internal bay, dock level or ramp. Minimum eaves height approximately 6.07m (19'11"). Units are interconnected by roller shutters.

## **SCHEDULE OF ACCOMMODATION**

| Unit No. | Size          | Description                                                                                                                     | Rental                                                           |
|----------|---------------|---------------------------------------------------------------------------------------------------------------------------------|------------------------------------------------------------------|
| Unit 4   | 47,000 sq.ft. | 8m high, 6 internal loading bays of which 4 are 40ft.  Mezzanine floor/despatch office Office/canteen area 1,500 sq.ft. Toilets | £3.50 per sq.ft. plus<br>service charge.<br>Available March 2020 |
| Unit 5   | 11,513 sq.ft. | External loading bays & forklift truck ramp                                                                                     | £3.50 per sq.ft. plus service charge.                            |
| Unit 0B  | 5,246 sq.ft.  | Unit with shutter access                                                                                                        | £3.50 per sq.ft. plus<br>service charge.<br>Available March 2020 |