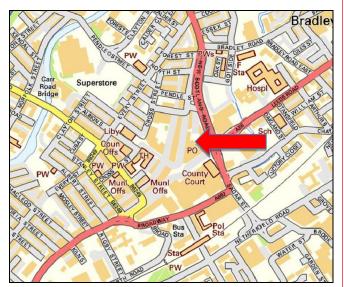

#### LOCATION

Situated at the junction of Leeds Road and New Scotland Road within Nelson town centre.

The centre benefits from a high profile frontage with busy traffic and pedestrian footfall. The Victory Mall is opposite Pendle Rise Shopping Centre in the heart of Nelson town centre.