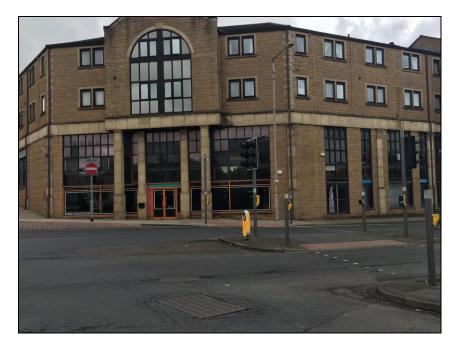

#### LOCATION

Situated at the junction of Leeds Road and New Scotland Road within Nelson town centre.

The centre benefits from a high profile frontage with busy traffic and pedestrian footfall. The Victory Mall is opposite Pendle Rise Shopping Centre in the heart of Nelson town centre.

#### DESCRIPTION

New retail units within the ground floor of the The Victory Mall. The units will be within an arcade type development.

The majority of units will be accessed from a central pedestrian corridor however four of the units will benefit from their own external entrance from Scotland Road.