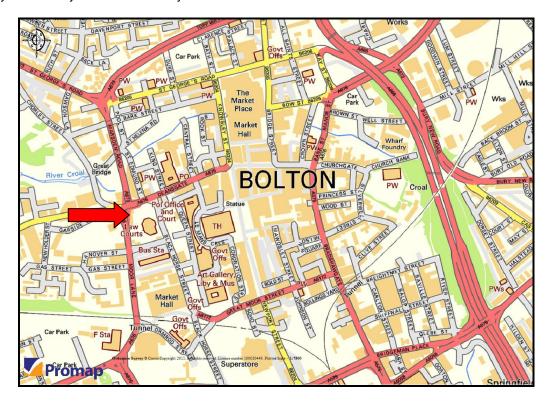

#### **LOCATION**

Situated at the junction of Deansgate and Marsden Road in a highly prominent location in Bolton town centre.

The main town centre civic buildings and shopping area are within short walking distance.