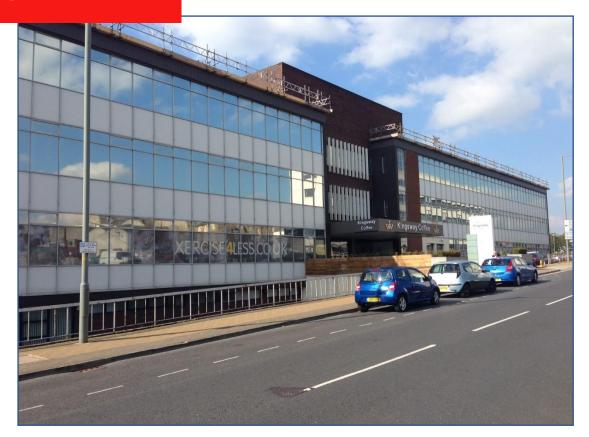

## KINGSWAY HOUSE KINGSWAY BURNLEY BB11 1BJ

- · Last remaining floor available, will split
- On site café, video linked entrance door
- Occupiers include MacMahon Leggate and Fuel Cards
- Refurbishment works to suit specific tenant requirement
- 654 sq.m. (7,039 sq.ft.)

#### **LOCATION**

Situated at the edge of Burnley town centre on Kingsway which links to Active Way (A679) the main arterial route around Burnley town centre.

The main town centre shopping area is within walking distance.

#### **DESCRIPTION**

Last remaining wing remains within this land mark town centre office building where occupiers include MacMahon Leggate and Fuel Cards.

The accommodation is open plan in nature but could be split to provide individual office suites of various sizes. Access to the property is from Kingsway via a feature entrance with the building benefitting from two personnel lifts and one goods lift.