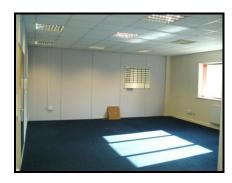

#### **DESCRIPTION**

A two storey stone built building which provides offices within ground and first floor.

Access to the business centre is from a communal reception area with features including

- 4 630 kg / 8 person lift.
- Suspended ceilings throughout.
- WC and kitchen facilities on both floors.
- Intercom access system to all offices.

#### **ACCOMMODATION**

Ground One 40.69 sq.m. (438 sq.ft.) Ground Two 40.88 sq.m. (440 sq.ft.) Ground Four 40.69 sq.m. (438 sq.ft.)

All areas quoted are net internal.