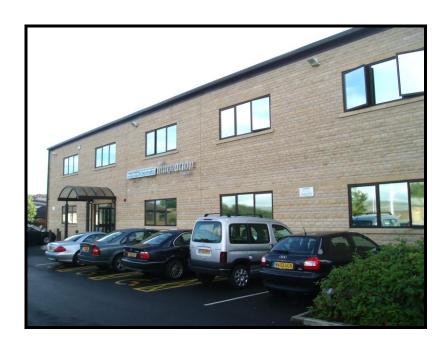

# QUALITY OFFICE SUITES AT THE EDGE OF NELSON TOWN CENTRE

FROM 40.69 SQ.M. (438 SQ.FT.)

- **\* EXCELLENT PARKING**
- **❖ EIGHT PERSON LIFT**

THE INNOVATION CENTRE
BRUNSWICK STREET

NELSON
LANCASHIRE
BB9 OPQ

#### LOCATION

Situated at the edge of Nelson town centre on Brunswick Street which is accessed from Netherfield Road.

The property is within half a mile of Nelson town centre and all its amenities including Nelson bus and train station.

#### **DESCRIPTION**

A two storey stone built building which provides offices within ground and first floor.

Access to the business centre is from a communal reception area with features including

- 4 630 kg / 8 person lift.
- Suspended ceilings throughout.
- WC and kitchen facilities on both floors.
- Intercom access system to all offices.