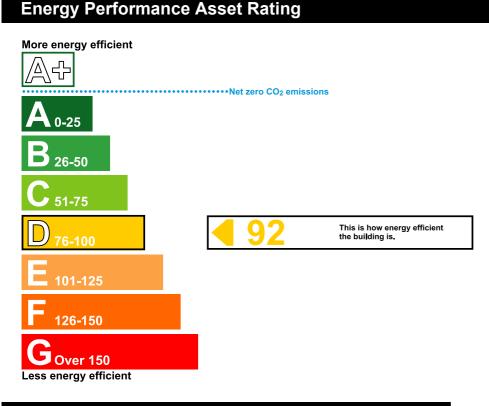

## Benchmarks

Buildings similar to this one could have rating as follows:

If newly built

If typical of the existing stock