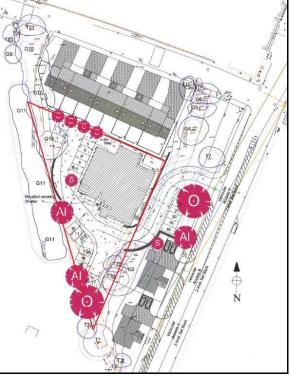

#### DESCRIPTION

Plot of land fronting Commercial Street.

The land fronting Commercial Street benefits from planning consent for eight properties.

#### **PLANNING**

Planning consent was granted on the 11<sup>th</sup> March 2013 for the erection of ten houses including new access and car parking. Application No. 2011/0457.

Supporting documentation for the planning applications are available for download via The Rossendale Borough Councils website or upon request from the agent.

area edged red excluded from the sale

Blackburn | Burnley | Bolton

Misrepresentation: Trevor Dawson Ltd. for themselves and for the vendors or the lessors of this property whose agents they are give notice that i) the particulars are set out as a general outline only for guidance of the intended purchaser or lessees and do not constitute any part of an offer or contract. ii) All descriptions, dimensions, references to condition and necessary permissions for use and occupation, and other details are given in good faith but without responsibility and intending purchasers or tenants should not rely on them as statements or representations of fact but must satisfy themselves by inspection or otherwise as to the correctness of them. iii) No person in the employment of Trevor Dawson Ltd. has any authority to make or give any representation or warranty whatever in relation to this property.