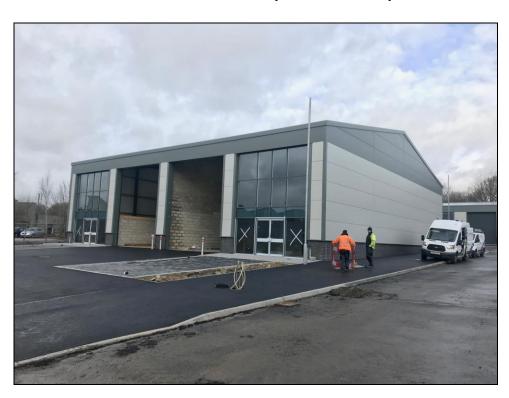

#### **DESCRIPTION**

A new development of three plots of warehouse/ business units ranging in size from 1,550 sq.ft. to 5,620 sq.ft.

The units will be built to modern standards including insulated walls and roof. Access via a loading door to the front elevation and internally will benefit from an eaves height of approximately 6m and include w.c., brew station, emergency lighting and fire alarm.