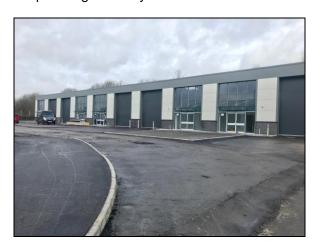

#### **DESCRIPTION**

A new development of three plots of warehouse/ business units ranging in size from 1,550 sq.ft. to 5,620 sq.ft.

The units will be built to modern standards including insulated walls and roof. Access via a loading door to the front elevation and internally will benefit from an eaves height of approximately 6m and include w.c., brew station, emergency lighting and fire alarm.