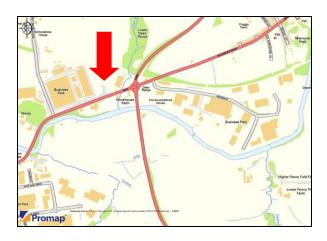

#### LOCATION

Situated close to Junction 8 of the M65 motorway between Shuttleworth Mead and Altham Business Parks.

Junction 8 of the M65 links with the A56 Accrington bypass and the M66 to the south.