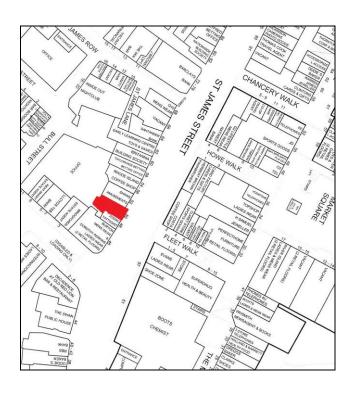

#### LOCATION

Situated on St. James Street one of the main shopping thoroughfares through Burnley town centre close to its junction with Manchester Road.

The property is located opposite the Charter Walk Shopping Centre with occupiers in the vicinity including Costa, Boots, Burtons and Barclays.