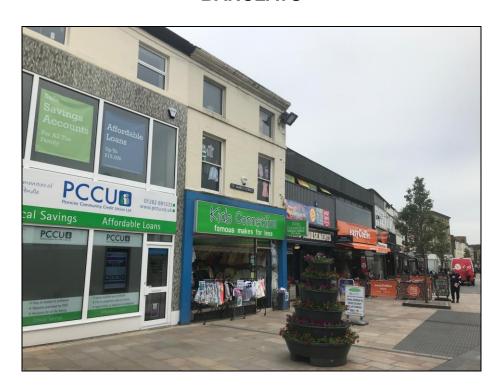

# PROMINENT TOWN CENTRE RETAIL PREMISES

MAIN SHOPPING THOROUGHFARE

OCCUPIERS IN THE VICINITY INCLUDE BOOTS, BURTONS, COSTA AND BARCLAYS

50 ST. JAMES STREET
BURNLEY
BB11 1NH

#### LOCATION

Situated on St. James Street one of the main shopping thoroughfares through Burnley town centre close to its junction with Manchester Road.

The property is located opposite the Charter Walk Shopping Centre with occupiers in the vicinity including Costa, Boots, Burtons and Barclays.

#### **DESCRIPTION**

Mid terraced three storey property plus basement of stone construction beneath a pitched slate roof.

The ground floor provides retail sales area with rear w.c.'s. On the first floor provides storage accommodation and kitchen with further storage within the second floor.